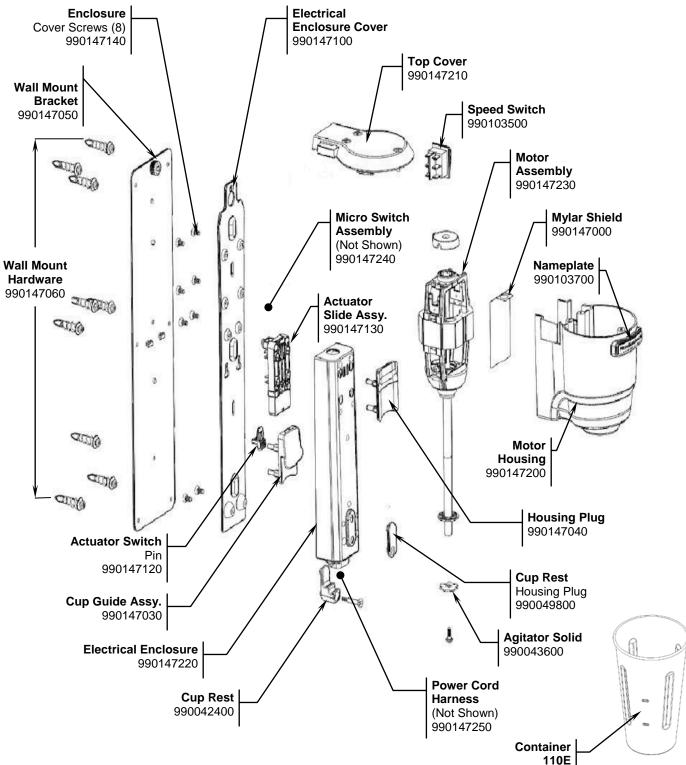

## **Replacement Parts Diagram**

**PROPRIETARY RIGHTS NOTICE** This document and all information contained within it is the property of Hamilton Beach Brands, Inc. (HBB). It is confidential and proprietary and has been provided to you for a limited purpose. It must be returned or destroyed upon request. Disclosure, reproduction or use of this document and any information contained within it, in full or in part, for any purpose is forbidden without the prior written consent of HBB. No photographs may be taken of any article fabricated or assembled from this document without the prior written consent of HBB.

Initial Model: HMD300-CE Printed Circuit Board 99016700 – Not Shown

|  | Hamilton Beach<br>4421 Waterfront Drive | Revision Description | on: Update Parts | Update Parts        |        |             |              |      |     |  |
|--|-----------------------------------------|----------------------|------------------|---------------------|--------|-------------|--------------|------|-----|--|
|  |                                         | Request Number:      | DOC4025          | DOC4025 Revision Da |        | 09/09/13    | Approved by: | DOC4 | 025 |  |
|  | Glen Allen, VA 23060                    | Issue Code(s):       | L                | Page:               | 1 of 2 | Document #: | 510029100    | Rev: | В   |  |
|  | ENC EDM DIC 4.22 Da                     | E                    |                  |                     |        |             |              |      |     |  |