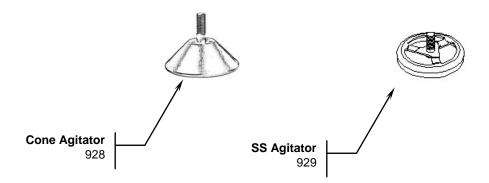

## **Accessories**

| Hamilton Beach<br>4421 Waterfront Drive<br>Glen Allen, VA 23060 | Revision Description | on: Update Parts |                |        |             |              |         |   |
|-----------------------------------------------------------------|----------------------|------------------|----------------|--------|-------------|--------------|---------|---|
|                                                                 | Request Number:      | DOC4025          | Revision Date: |        | 09/09/13    | Approved by: | DOC4025 |   |
|                                                                 | Issue Code(s):       | L                | Page:          | 2 of 2 | Document #: | 510029100    | Rev:    | В |